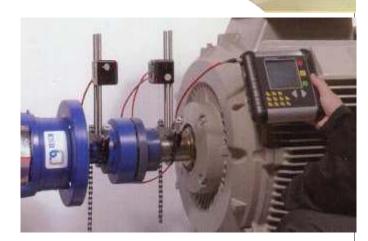

Any mis-alignment present is rectified using Laser Alignment Instrument.

Any unbalance present is rectified using Portable Vibration Analyzer- cum- Balancer withinthe specified limits.

#### FOR ALL YOUR NEEDS OF :

Alignment of all types of Horizontal/Vertical Flange mounted and Carden-Shaft coupled Machines like

- Pumps
- Motors, Alternators
- Gear Boxes
- Cooling Tower Assembly (Motor and Gear Box)
- Turbines
- Spindles (Machine Tools)
- Any type of Drive with Machine assembly.