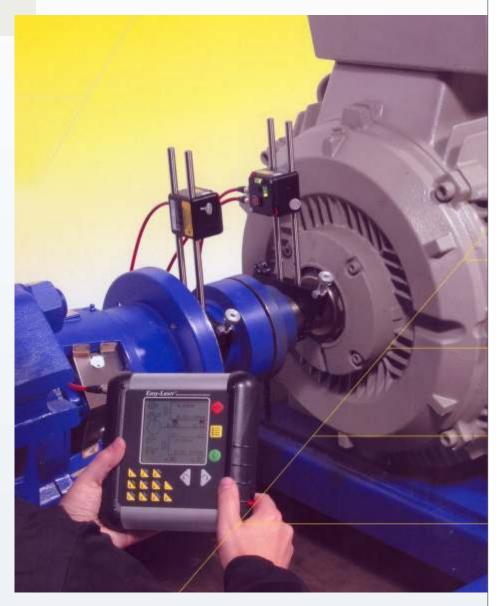

Any mis-alignment present is rectified using Laser Alignment Instrument.

Any unbalance present is rectified using Portable Vibration Analyzer- cum- Balancer withinthe specified limits.

#### FOR ALL YOUR NEEDS OF :

Alignment of all types of Horizontal/Vertical Flange mounted and Carden-Shaft coupled Machines like

- Pumps
- Motors, Alternators
- Gear Boxes
- Cooling Tower Assembly (Motor and Gear Box)
- Turbines
- Spindles (Machine Tools)
- Any type of Drive with Machine assembly.