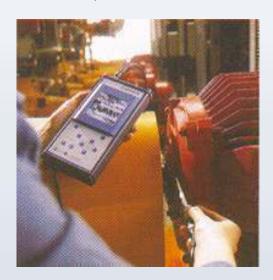

Any mis-alignment present is rectified using Laser Alignment Instrument.

Any unbalance present is rectified using Portable Vibration Analyzer- cum- Balancer withinthe specified limits.